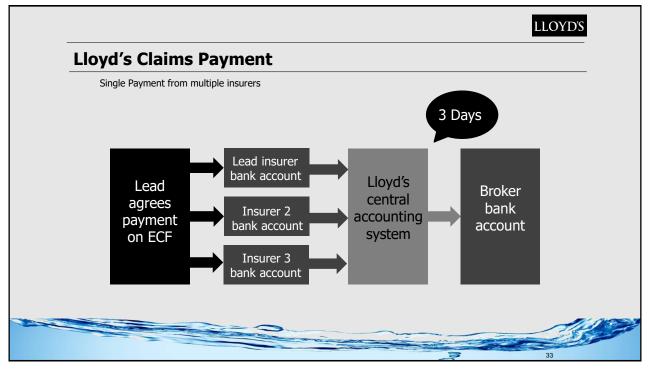

2019 11

LLOYD'S

## Top Tips — "Do as you would be done by"

Think of your Lloyd's broker as an extension of your team – BECAUSE WE ARE!

Aim to build relationships with the individual underwriters that support you

Choose your Lloyd's brokers for best fit with you – don't spread your business too thinly – BUILD STRONG RELATIONSHIPS!

Differentiate your accounts with the quality of your submissions

Maintain dialogue to enable management of expectations – SILENCE IS <u>NOT</u> GOLDEN!

22



23





25





27



The Perfect Lloyd's Submission?

Background
What is the story?
Who is the insured?
Why London?
Financial Status of Insured?

Approach to Risk Management
What is clients general approach
to Risk Management?
Capital Expenditure
Relevant Surveys

LIGECS © 2019 15

28

29





31





33





35





37









41



Pioneers of Travel
Space Travel – written by Lloyd's first space satellite Intelsat 1

LIGECS © 2019 22

42

43





LIGECS © 2019 23









LIGECS © 2019





51





53





55





57