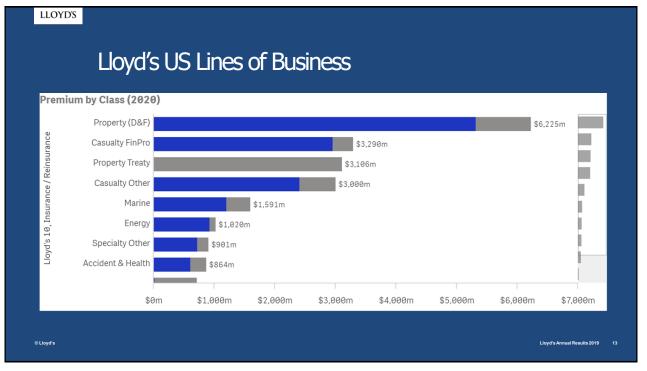

## Lloyd's Covers More Than 60 Lines of Insurance and Reinsurances, Including Complex

Accident & Health / Agriculture & Hail / Aviation /
Bankers Blanket Bonds/ Crime / Cargo / Casualty /
Contingency / Cyber / Difference in Conditions / Directors &
Officers / Employers Liability / Energy / Engineering / Extended
Warranty / Financial Institutions / Fine art / Legal Expenses /
Livestock & Bloodstock / Marine / Medical Liability / Nuclear /
Pecuniary / Personal Accident / Political Risks / Credit and Financial
Guarantee / Power Generation / Professional Indemnity / Property
/ Space / Specie / Term Life / Terrorism / Yacht