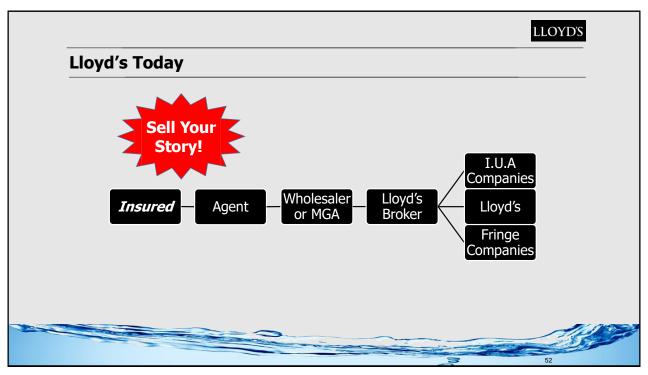

## Lloyd's Covers More Than 60 Lines of Insurance and Reinsurances, Including Complex

Accident & Health / Agriculture & Hail / Aviation /
Bankers Blanket Bonds/ Crime / Cargo / Casualty /
Contingency / Cyber / Difference in Conditions / Directors &
Officers / Employers Liability / Energy / Engineering / Extended
Warranty / Financial Institutions / Fine art / Legal Expenses /
Livestock & Bloodstock / Marine / Medical Liability / Nuclear /
Pecuniary / Personal Accident / Political Risks / Credit and Financial
Guarantee / Power Generation / Professional Indemnity / Property
/ Space / Specie / Term Life / Terrorism / Yacht